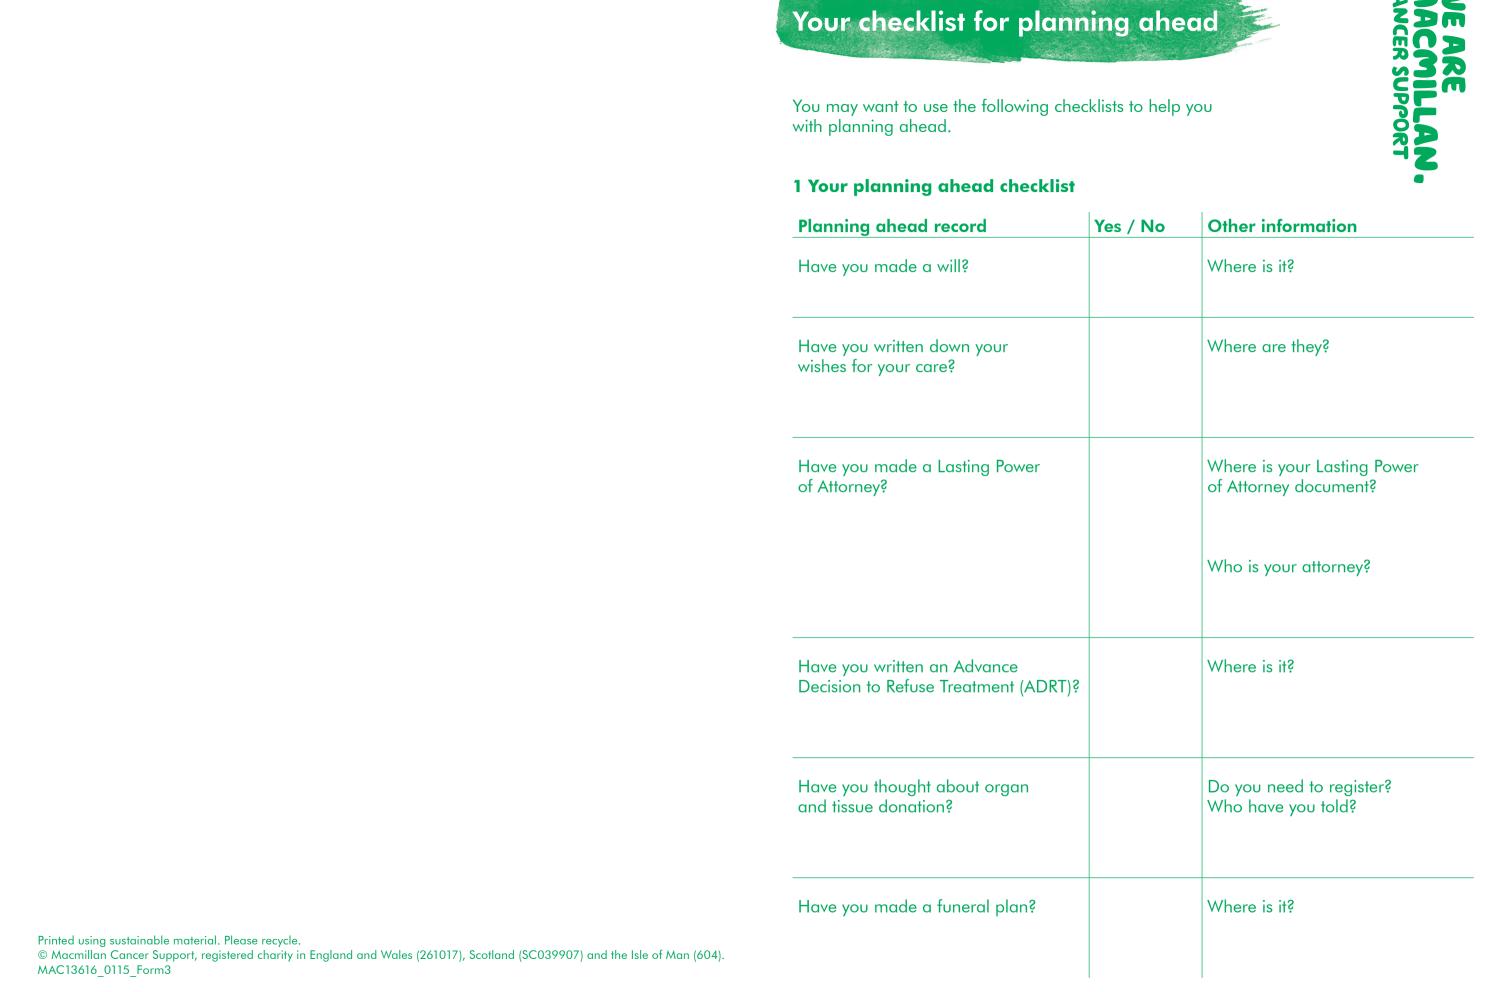

## 2 Your contacts checklist

| Person to speak to                                                                                                          | Yes / No | Their contact details |
|-----------------------------------------------------------------------------------------------------------------------------|----------|-----------------------|
| Have you spoken to health and social care professionals about your wishes?                                                  |          |                       |
| Have you spoken to a family member or friend about your wishes?                                                             |          |                       |
| Have you involved a solicitor in your plans? For example, have you involved them in your will or Lasting Power of